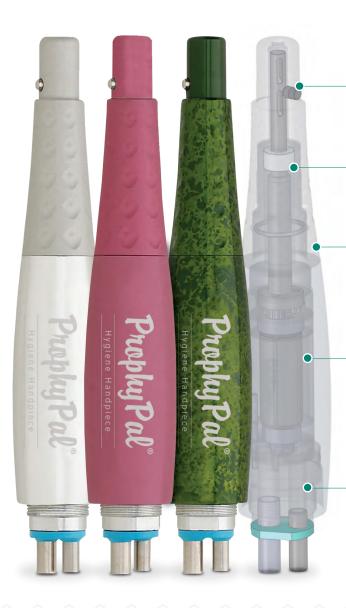

## Sure-fit™ Nosecone

Extended nosecone provides excellent stability for all disposable prophy angles.

# 360° Swivel and Grip Nosecone

Allows for maximum control and easy transfer between buccal and lingual surfaces.

#### Removable Nosecone

Easily removable nosecone allows for efficient sterilization. Fully autoclave your nosecone and handpiece up to 275°F/135°C.

# **Power and Torque**

0 - 5,000 RPM motor operates at optimal speed and torque at 40-50 PSI. The whisper quiet air powered operation reduces patient and operator stress.

## **Ergonomic**

The lightweight and balanced construction provides excellent ergonomic positions for all hand sizes.

**Available in Classic Silver, Prophy Pink** or Wild Thing Green Colors